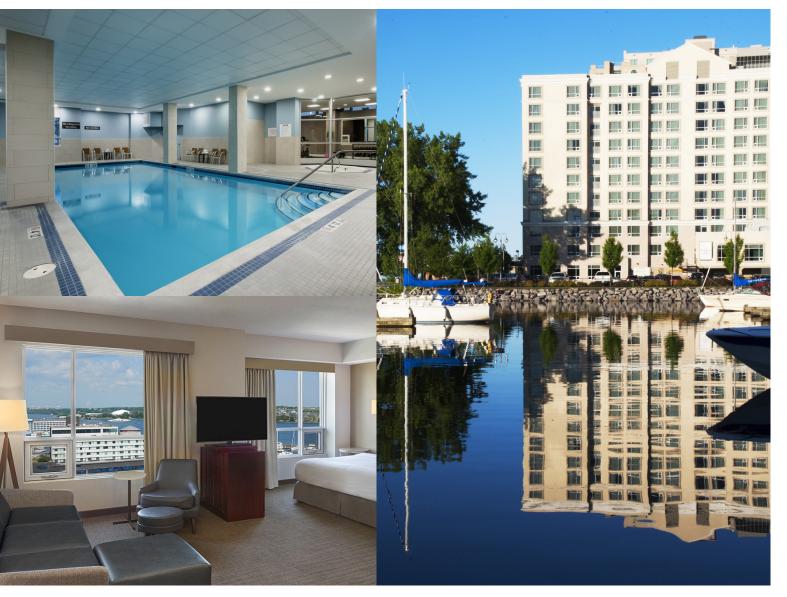

# Take Residence

At Residence Inn by Marriott® Kingston Water's Edge, we provide an all-suite, full-kitchen hotel experience with service that helps you connect, explore and thrive.

Just minutes from the Portsmouth Olympic Harbour and local attractions, we're

conveniently located near everything you want to see and do in Kingston.

RESIDENCE INN BY MARRIOTT® KINGSTON WATER'S EDGE

7 Earl Street, Kingston, ON, K7L 0A4 613-544-4888 Marriott.com/YGKRI

**Book your corporate rate for CORK** 

## IT'S NOT A ROOM. IT'S A RESIDENCE.®

Enjoy the ultimate hotel experience. Our modern residential suites offer a fully equipped kitchen, complimentary Wi-Fi and are highly flexible, inviting and comfortable for life on the road.

## **BREAK A SWEAT**

Stay on track in our modern fitness center or take a dip in our refreshing pool.

## MAKE IT YOURS

Live your way in one of our spacious suites. Explore our studio, one-bedroom and two-bedroom suites.